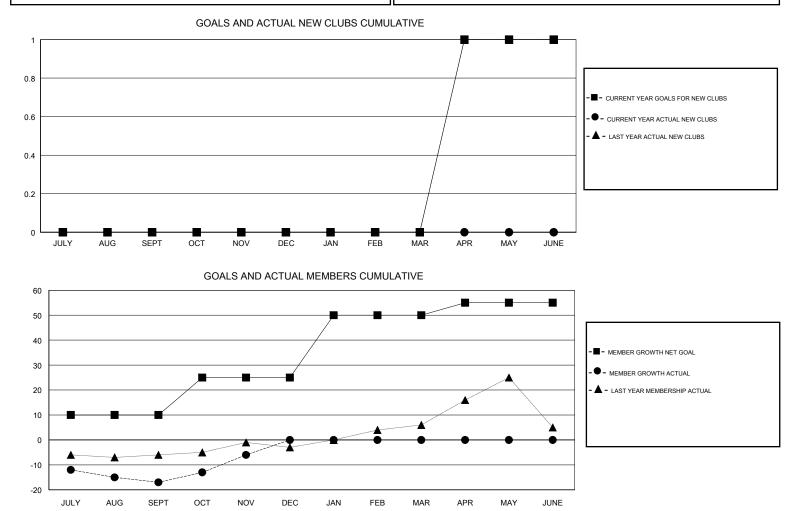

## LOCATION RHODE ISLAND

GMT CA

| Clubs<br>RESULTS FOR 2017-2018 |   |   |   | Members<br>RESULTS FOR 2017-2018 |    |    |    |
|--------------------------------|---|---|---|----------------------------------|----|----|----|
|                                |   |   |   |                                  |    |    |    |
| JULY/AUG/SEPT                  | 0 | 0 | 0 | JULY/AUG/SEPT                    | 10 | 17 | 33 |
| OCT/NOV/DEC                    | 0 | 0 | 0 | OCT/NOV/DEC                      | 15 | 18 | 6  |
| JAN/FEB/MAR                    | 0 | 0 | 0 | JAN/FEB/MAR                      | 25 | 0  | 0  |
| APR/MAY/JUNE                   | 1 | 0 | 0 | APR/MAY/JUNE                     | 5  | 0  | 0  |